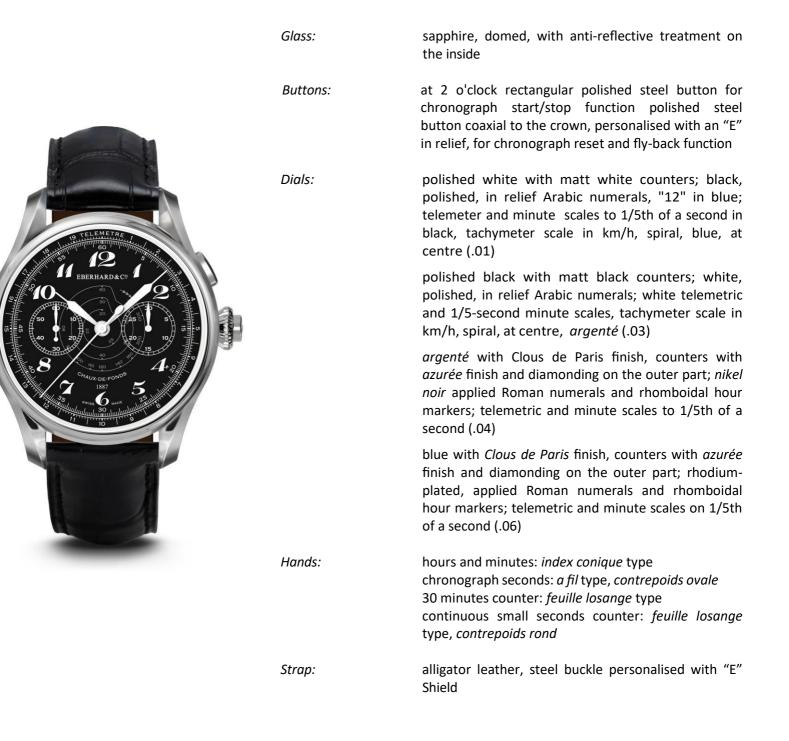

Chronographe 1887 Automatique

## **Technical features**

31082

Reference:

Mov

| Movement:              | <ul> <li>Self-winding mechanical chronograph.</li> <li>Calibre EB 380, AMT 5100 base with column wheel and fly-back complication.</li> <li>Blued column wheel.</li> <li>A special lever enables the chronograph reset button to be displaced coaxially to the crown. Oscillating weight with <i>Côtes de Genève</i> and <i>colimaçon papier</i> finishing. Engraved Shield in 4N gold colour, blue "E".</li> <li>On the movement plate, near the balance, are engravings of the calibre designation "EB 380" and the Shield in 4N gold colour.</li> <li>2 counters: <ul> <li>30 minutes at 3 o'clock</li> <li>small continuous seconds at 9 o'clock</li> </ul> </li> </ul> |
|------------------------|----------------------------------------------------------------------------------------------------------------------------------------------------------------------------------------------------------------------------------------------------------------------------------------------------------------------------------------------------------------------------------------------------------------------------------------------------------------------------------------------------------------------------------------------------------------------------------------------------------------------------------------------------------------------------|
| Case:                  | steel with polished and satin finish                                                                                                                                                                                                                                                                                                                                                                                                                                                                                                                                                                                                                                       |
| Diameter of the case:  | 41,50 mm                                                                                                                                                                                                                                                                                                                                                                                                                                                                                                                                                                                                                                                                   |
| Thickness of the case: | 14,40 mm                                                                                                                                                                                                                                                                                                                                                                                                                                                                                                                                                                                                                                                                   |
| Lug width:             | 20 mm                                                                                                                                                                                                                                                                                                                                                                                                                                                                                                                                                                                                                                                                      |
| Caseback:              | transparent sapphire glass, fixed by four screws;<br>external part in polished steel, engraved                                                                                                                                                                                                                                                                                                                                                                                                                                                                                                                                                                             |
| Bezel:                 | polished steel                                                                                                                                                                                                                                                                                                                                                                                                                                                                                                                                                                                                                                                             |
| Water resistance:      | 50 m                                                                                                                                                                                                                                                                                                                                                                                                                                                                                                                                                                                                                                                                       |
| Crown:                 | steel, vintage style, waterproof, with coaxial button                                                                                                                                                                                                                                                                                                                                                                                                                                                                                                                                                                                                                      |

## Chronographe 1887 Automatique