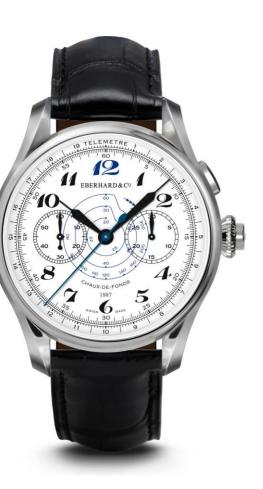

Chronographe 1887 Automatique

## **Technical features**

31082

Reference:

Mov

| Movement:              | <ul> <li>Self-winding mechanical chronograph.</li> <li>Calibre EB 380, AMT 5100 base with column wheel and fly-back complication.</li> <li>Blued column wheel.</li> <li>A special lever enables the chronograph reset button to be displaced coaxially to the crown. Oscillating weight with <i>Côtes de Genève</i> and <i>colimaçon papier</i> finishing. Engraved Shield in 4N gold colour, blue "E".</li> <li>On the movement plate, near the balance, are engravings of the calibre designation "EB 380" and the Shield in 4N gold colour.</li> <li>2 counters: <ul> <li>30 minutes at 3 o'clock</li> <li>small continuous seconds at 9 o'clock</li> </ul> </li> </ul> |
|------------------------|----------------------------------------------------------------------------------------------------------------------------------------------------------------------------------------------------------------------------------------------------------------------------------------------------------------------------------------------------------------------------------------------------------------------------------------------------------------------------------------------------------------------------------------------------------------------------------------------------------------------------------------------------------------------------|
| Case:                  | steel with polished and satin finish                                                                                                                                                                                                                                                                                                                                                                                                                                                                                                                                                                                                                                       |
| Diameter of the case:  | 41,50 mm                                                                                                                                                                                                                                                                                                                                                                                                                                                                                                                                                                                                                                                                   |
| Thickness of the case: | 14,40 mm                                                                                                                                                                                                                                                                                                                                                                                                                                                                                                                                                                                                                                                                   |
| Lug width:             | 20 mm                                                                                                                                                                                                                                                                                                                                                                                                                                                                                                                                                                                                                                                                      |
| Caseback:              | transparent sapphire glass, fixed by four screws;<br>external part in polished steel, engraved                                                                                                                                                                                                                                                                                                                                                                                                                                                                                                                                                                             |
| Bezel:                 | polished steel                                                                                                                                                                                                                                                                                                                                                                                                                                                                                                                                                                                                                                                             |
| Water resistance:      | 50 m                                                                                                                                                                                                                                                                                                                                                                                                                                                                                                                                                                                                                                                                       |
| Crown:                 | steel, vintage style, waterproof, with coaxial button                                                                                                                                                                                                                                                                                                                                                                                                                                                                                                                                                                                                                      |

## Chronographe 1887 Automatique